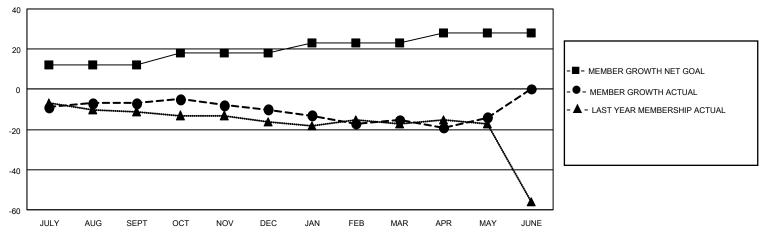

# GOALS AND ACTUAL MEMBERS CUMULATIVE

| DROPPED CLUBS: 2 |    | 11 CLUBS OF 28 ADDED 1 OR<br>MORE NEW MEMBERS | GENDER DISTRIBUTION                |              |  |
|------------------|----|-----------------------------------------------|------------------------------------|--------------|--|
|                  |    | WORE NEW WEIWIBERS                            | MALE                               | 301 (58.22%) |  |
|                  |    |                                               | FEMALE                             | 216 (41.78%) |  |
| DROPPED MEMBERS  |    |                                               | NON BINARY                         | 0 (0.00%)    |  |
|                  |    |                                               | PREFER NOT TO ANSWER               | 0 (0.00%)    |  |
| DECEASED         | 6  |                                               |                                    |              |  |
| CLUB CANCELLED   | 0  | CLICK HERE FOR CUMULATIVE                     | TOTAL FAMILY UNIT MEMBERS 78       |              |  |
| OTHER            | 37 | MEMBERSHIP DATA                               |                                    |              |  |
| TOTAL            | 43 |                                               | FAMILY MEMBERS PAYING HALF DUES 40 |              |  |
|                  |    |                                               |                                    |              |  |